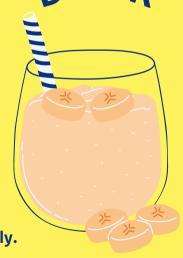

# Banana Cream

# DRINK

# **SERVING SIZE**

Makes 1 (8 fl oz) serving

# **INSTRUCTIONS**

**Place all ingredients** into a glass and stir well. Serve immediately.

# **INGREDIENTS**

1 carton (250 mL) of any flavored variety of Peptamen® or Peptamen Junior® formula

2 tsp of sugar or 1 packet sweetener

1/4 tsp banana extract