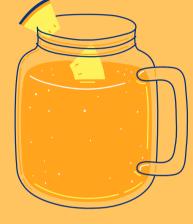

# Honey Cinnamon

# DRINK

# **SERVING SIZE**

Makes 1 (8 fl oz) serving

### **INSTRUCTIONS**

Place all ingredients into a glass and stir well. Serve immediately.

# **INGREDIENTS**

1 carton (250 mL) of any flavored variety of Peptamen® or Peptamen Junior® formula

1 Tbsp honey

Dash of cinnamon